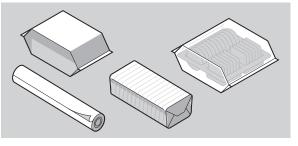

## TECHNICAL DATA

| Mechanical speed | STROKES/1' | max. 200              |
|------------------|------------|-----------------------|
| Motors           | KW         | 4.25                  |
| Power absorption | KW         | 5.20 (Hot-melt + 3.9) |
| Air consumption  | NI/1'      | 16.9                  |
| Air pressure     | bar        | 5÷6                   |
| Gross weight     | kg         | ~3100                 |
| Net weight       | kg         | ~2600                 |
|                  |            |                       |
| Size range       | min.       | max.                  |
| Α                | 50         | 200                   |
| B (Tuck-in)      | 30         | 70                    |
| B (Hot melt)     | 30         | 100                   |
| С                | 70         | 230                   |
| A+B              | -          | 230                   |
|                  |            |                       |