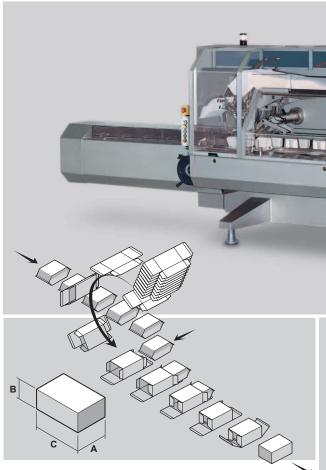

## TECHNICAL DATA

| Mechanical speed | STROKES/1' | max. 200              |
|------------------|------------|-----------------------|
| Motors           | KW         | 4.25                  |
| Power absorption | KW         | 5.20 (Hot-melt + 3.9) |
| Air consumption  | NI/1'      | 16.9                  |
| Air pressure     | bar        | 5÷6                   |
| Gross weight     | kg         | ~3100                 |
| Net weight       | kg         | ~2600                 |
|                  |            |                       |
| Size range       | min.       | max.                  |
| Α                | 50         | 200                   |
| B (Tuck-in)      | 30         | 70                    |
| B (Hot melt)     | 30         | 100                   |
| С                | 70         | 230                   |
| A+B              | -          | 230                   |
|                  |            |                       |