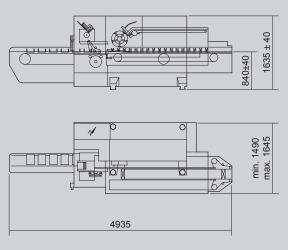

## TECHNICAL DATA

| Mechanical speed | STROKES/1' | max. 200              |
|------------------|------------|-----------------------|
| Motors           | KW         | 4.25                  |
| Power absorption | KW         | 5.20 (Hot-melt + 3.9) |
| Air consumption  | NI/1'      | 16.9                  |
| Air pressure     | bar        | 5÷6                   |
| Gross weight     | kg         | ~3100                 |
| Net weight       | kg         | ~2600                 |
|                  |            |                       |
| Size range       | min.       | max.                  |
| Α                | 50         | 200                   |
| B (Tuck-in)      | 30         | 70                    |
| B (Hot melt)     | 30         | 100                   |
| С                | 70         | 230                   |
| A+B              | -          | 230                   |
|                  |            |                       |