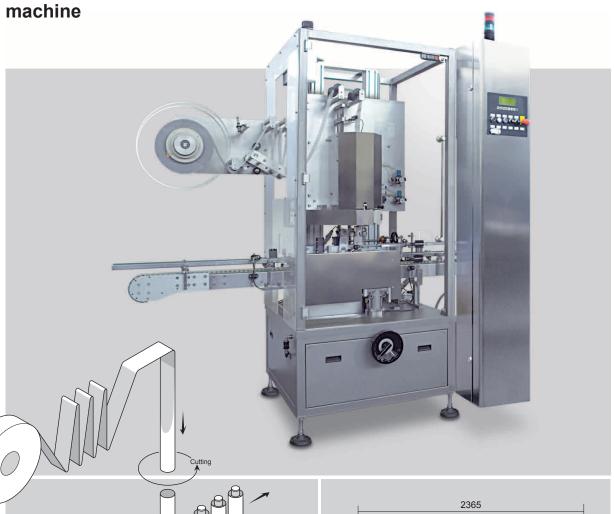

## **SL8000**

Continuous motion shrink-sleeve application

| Mechanical speed | STROKES/1' | 170  |
|------------------|------------|------|
| Power absorption | KW         | 2.5  |
|                  |            |      |
| Size range       | min.       | max. |
|                  |            |      |
| Ø                | 25         | 100  |