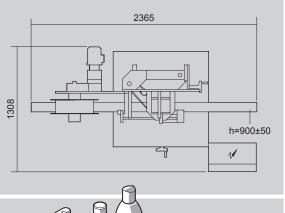

## **SL8000**

Continuous motion shrink-sleeve application

| Mechanical speed | STROKES/1' | 170  |
|------------------|------------|------|
| Power absorption | KW         | 2.5  |
|                  |            |      |
| Size range       | min.       | max. |
|                  |            |      |
| Ø                | 25         | 100  |