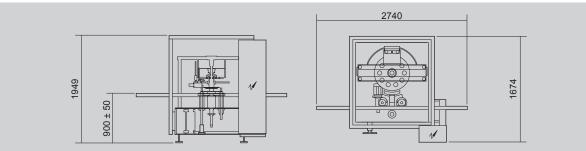

## TECHNICAL DATA

| Mechanical speed | STROKES/1' | 400   |
|------------------|------------|-------|
| Motors           | KW         | 2.2   |
| Power absorption | KW         | 3     |
| Air consumption  | NI/1'      | 600   |
| Air pressure     | bar        | 5÷6   |
| Gross weight     | kg         | ~1900 |
| Net weight       | kg         | ~1300 |
|                  |            |       |
| Size range       | min.       | max.  |
| A                | 20         | 50    |
| В                | 20         | 55    |
| С                | 50         | 180   |
| Ø                | 20         | 70    |
|                  |            |       |