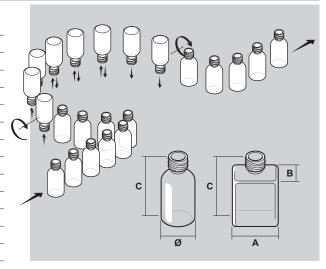

## TECHNICAL DATA

| Mechanical speed | STROKES/1' | 400   |
|------------------|------------|-------|
| Motors           | KW         | 2.2   |
| Power absorption | KW         | 3     |
| Air consumption  | NI/1'      | 600   |
| Air pressure     | bar        | 5÷6   |
| Gross weight     | kg         | ~1900 |
| Net weight       | kg         | ~1300 |
|                  |            |       |
| Size range       | min.       | max.  |
| A                | 20         | 50    |
| В                | 20         | 55    |
| С                | 50         | 180   |
| Ø                | 20         | 70    |
|                  |            |       |