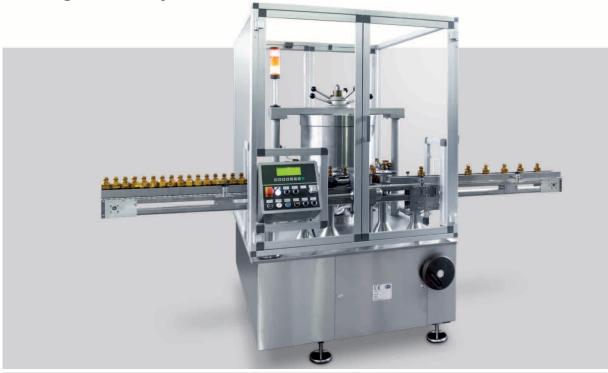

## MS

Rotary continuous motion bottle cleaning machine with blowing/suction system