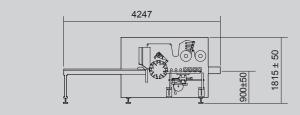

## TECHNICAL DATA

| Mechanical speed | STROKES/1' | 90    |
|------------------|------------|-------|
| Power absorption | KW         | 8     |
| Air consumption  | NI/1'      | 17    |
| Air pressure     | bar        | 6     |
| Gross weight     | kg         | ~4100 |
| Net weight       | kg         | ~3600 |
|                  |            |       |
| Size range       | min.       | max.  |
| Α                | 40         | 100   |
| В                | 40         | 85    |
| Ø                | 40         | 85    |
| С                | 100        | 340   |
| F                | 120        | 420   |
| G                | 150        | 400   |
| B + C            | -          | 380   |
|                  |            |       |