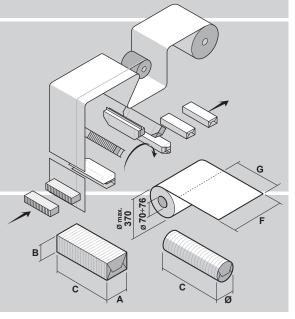

## TECHNICAL DATA

| Mechanical speed | STROKES/1' | 90    |
|------------------|------------|-------|
| Power absorption | KW         | 8     |
| Air consumption  | NI/1'      | 17    |
| Air pressure     | bar        | 6     |
| Gross weight     | kg         | ~4100 |
| Net weight       | kg         | ~3600 |
|                  |            |       |
| Size range       | min.       | max.  |
| Α                | 40         | 100   |
| В                | 40         | 85    |
| Ø                | 40         | 85    |
| С                | 100        | 340   |
| F                | 120        | 420   |
| G                | 150        | 400   |
| B + C            | -          | 380   |
|                  |            |       |