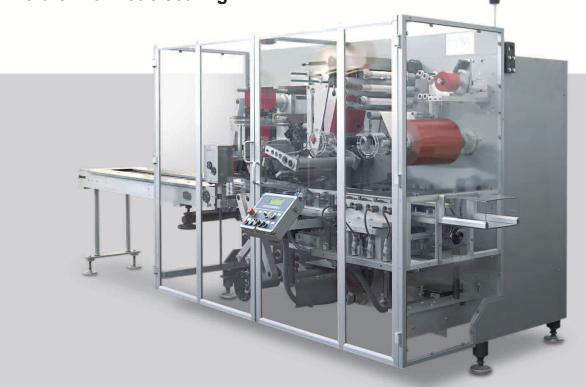

## TECHNICAL DATA

| Mechanical speed | STROKES/1' | 90    |
|------------------|------------|-------|
| Power absorption | KW         | 8     |
| Air consumption  | NI/1'      | 17    |
| Air pressure     | bar        | 6     |
| Gross weight     | kg         | ~4100 |
| Net weight       | kg         | ~3600 |
|                  |            |       |
| Size range       | min.       | max.  |
| Α                | 40         | 100   |
| В                | 40         | 85    |
| Ø                | 40         | 85    |
| С                | 100        | 340   |
| F                | 120        | 420   |
| G                | 150        | 400   |
| B + C            | -          | 380   |
|                  |            |       |