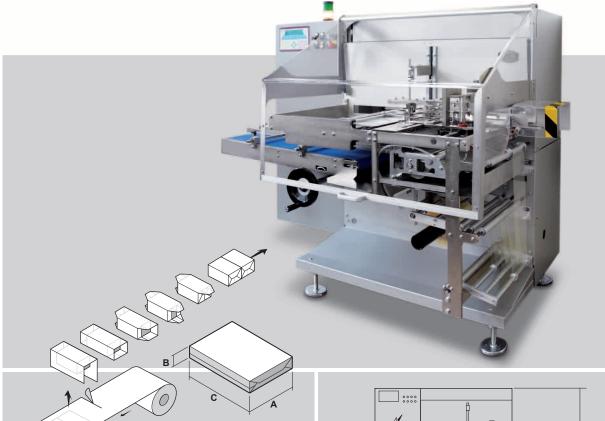

## CAM

## Overwrapper with plate or belt sealing

## TECHNICAL DATA

| TEGINIOAE BAIA          |            |       |
|-------------------------|------------|-------|
| Mechanical speed        | STROKES/1' | 28÷70 |
| Motors                  | KW         | 0.73  |
| Power absorption (max.) | KW         | 3.33  |
| Air consumption         | NI/1'      | 300   |
| Air pressure            | bar        | 5÷6   |
| Gross weight            | kg         | ~1350 |
| Net weight              | kg         | ~1150 |
|                         |            |       |
| Size range              | min.       | max.  |
| Α                       | 35         | 150   |
| В                       | 15         | 80    |
| С                       | 60         | 300   |
| F                       | 100        | 400   |
| G                       | 150        | 450   |