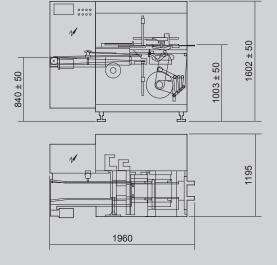

## TECHNICAL DATA

| TEGINIOAE BAIA          |            |       |
|-------------------------|------------|-------|
| Mechanical speed        | STROKES/1' | 28÷70 |
| Motors                  | KW         | 0.73  |
| Power absorption (max.) | KW         | 3.33  |
| Air consumption         | NI/1'      | 300   |
| Air pressure            | bar        | 5÷6   |
| Gross weight            | kg         | ~1350 |
| Net weight              | kg         | ~1150 |
|                         |            |       |
| Size range              | min.       | max.  |
| Α                       | 35         | 150   |
| В                       | 15         | 80    |
| С                       | 60         | 300   |
| F                       | 100        | 400   |
| G                       | 150        | 450   |