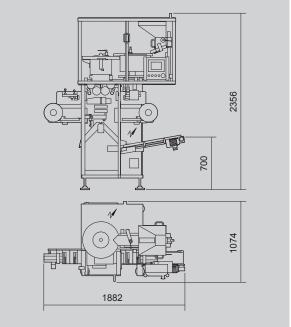

## TECHNICAL DATA

| TECHNICAL DATA          |            |                             |
|-------------------------|------------|-----------------------------|
| Mechanical speed        | STROKES/1' | 250                         |
|                         | (          | (Depending on package size) |
| Power absorption (max.) | KW         | 5.5                         |
| Air consumption         | NI/1'      | 120                         |
| Air pressure            | bar        | 6                           |
| Gross weight            | kg         | ~800                        |
|                         |            |                             |
| Size range              | min.       | max.                        |
| Α                       | 20         | 110                         |
| С                       | 20         | Programmable                |
| L (Reel width)          | -          | 110                         |