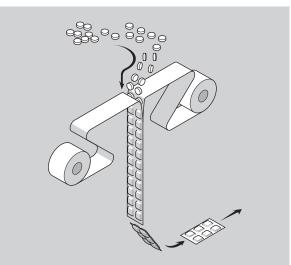

| (          | (Depending on package size) |
| Power absorption (max.) | KW         | 5.5                         |
| Air consumption         | NI/1'      | 120                         |
| Air pressure            | bar        | 6                           |
| Gross weight            | kg         | ~800                        |
|                         |            |                             |
| Size range              | min.       | max.                        |
| Α                       | 20         | 110                         |
| С                       | 20         | Programmable                |
| L (Reel width)          | -          | 110                         |

The above technical data are not binding and may be subject to change without prior notice.







CM-008-uk (12/11/2014) Extr. from FM-500090-02-uk (10/11/2014)

This publication supersedes and replaces any previous edition and revision. All rights reserved. No part of this publication may be reproduced, stored in a retrieval system or transmitted in any form or by any means, electronic, mechanical, photocopying, recording or otherwise, without permission of Tecnicam s.r.l. (Bologna - Italy).