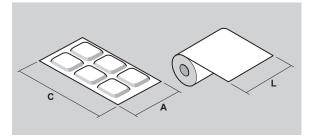

## TECHNICAL DATA

| TECHNICAL DATA          |            |                             |
|-------------------------|------------|-----------------------------|
| Mechanical speed        | STROKES/1' | 250                         |
|                         | (          | (Depending on package size) |
| Power absorption (max.) | KW         | 5.5                         |
| Air consumption         | NI/1'      | 120                         |
| Air pressure            | bar        | 6                           |
| Gross weight            | kg         | ~800                        |
|                         |            |                             |
| Size range              | min.       | max.                        |
| Α                       | 20         | 110                         |
| С                       | 20         | Programmable                |
| L (Reel width)          | -          | 110                         |