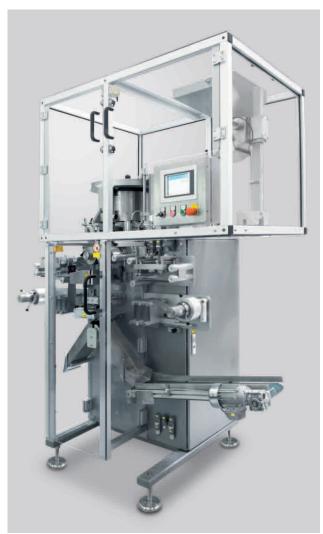

## 5000/90

## Strip packaging vertical machine







## TECHNICAL DATA

| TECHNICAL DATA          |            |                             |
|-------------------------|------------|-----------------------------|
| Mechanical speed        | STROKES/1' | 250                         |
|                         | (          | (Depending on package size) |
| Power absorption (max.) | KW         | 5.5                         |
| Air consumption         | NI/1'      | 120                         |
| Air pressure            | bar        | 6                           |
| Gross weight            | kg         | ~800                        |
|                         |            |                             |
| Size range              | min.       | max.                        |
| Α                       | 20         | 110